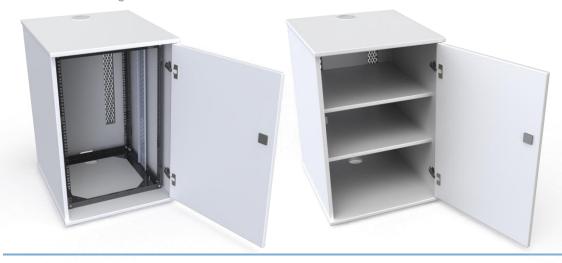

## PRODUCT CODES: SWAINBY-

Quadra Swainby Cabinet
A classic style rack or shelf cabinet.

Shelves = SWAINBY-SH Rack strip or OFR = SWAINBY-16u (Please specify Rack strip or OFR on order)

- \* The equipment cabinet is delivered fully assembled.
- \* Adjustable Shelves, Open Frame Rack or Rack Strip.
- \* The door is lockable and is fitted with fully adjustable hinges.
- \* Front panel is removable and is fitted on keku clips for ease of access.
- \* 2x Vent grills also fitted to the front panel.
- \* The cable ways are via 80mm cable grommet holes top and bottom.
- \* The top cable hole will have a cable grommet insert .
- \* The unit has 4x feet/glides or you can specify various castors at extra cost
- \* Quadra 10 Year guarantee in normal use