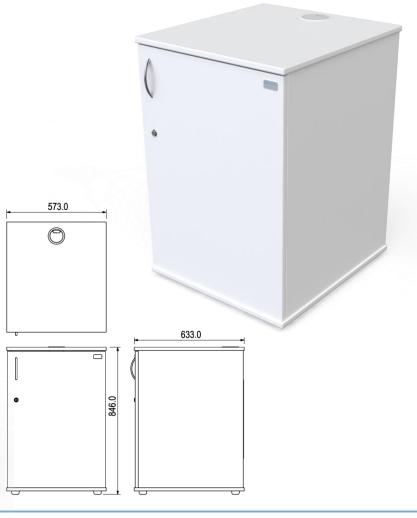

## PRODUCT CODES: SWAINBY-

Quadra Swainby Cabinet
A classic style rack or shelf cabinet.

Shelves = SWAINBY-SH Rack strip or OFR = SWAINBY-16u (Please specify Rack strip or OFR on order)

- \* The equipment cabinet is delivered fully assembled.
- \* Adjustable Shelves, Open Frame Rack or Rack Strip.
- \* The door is lockable and is fitted with fully adjustable hinges.
- \* Front panel is removable and is fitted on keku clips for ease of access.
- \* 2x Vent grills also fitted to the front panel.
- \* The cable ways are via 80mm cable grommet holes top and bottom.
- \* The top cable hole will have a cable grommet insert .
- \* The unit has 4x feet/glides or you can specify various castors at extra cost
- \* Quadra 10 Year guarantee in normal use