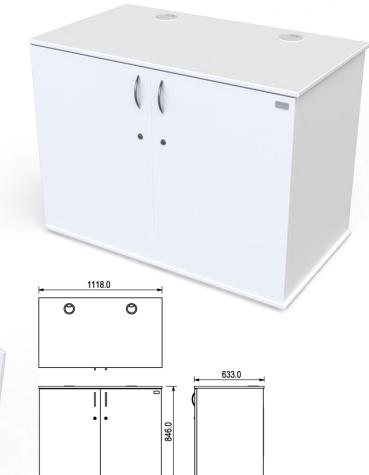

## PRODUCT CODES: SWAINBY-DOU

Quadra Swainby Double Cabinet A classic style rack or shelf cabinet.

Shelves = SWAINBY-DOU-SH Rack strip or OFR = SWAINBY-DOU-16u (Please specify Rack strip or OFR on order)

- \* The equipment cabinet is delivered fully assembled.
- \* Adjustable Shelves, Open Frame Rack or Rack Strip.
- \* Double doors are lockable and is fitted with fully adjustable hinges.
- \* Front panel is removable and is fitted on keku clips for ease of access.
- \* Vent grills also fitted to the front panel.
- \* The cable ways are via 80mm cable grommet holes top and bottom.
- \* The unit has 4x feet/glides or you can specify various castors at extra cost.
- \* Quadra 10 Year guarantee in normal use.