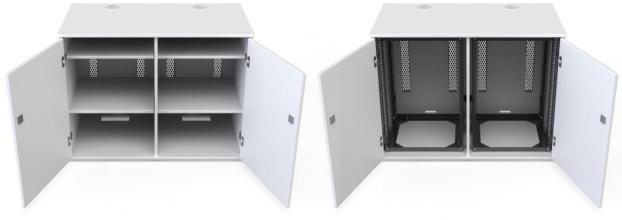

## PRODUCT CODES: SWAINBY-DOU

Quadra Swainby Double Cabinet A classic style rack or shelf cabinet.

Shelves = SWAINBY-DOU-SH Rack strip or OFR = SWAINBY-DOU-16u (Please specify Rack strip or OFR on order)

- \* The equipment cabinet is delivered fully assembled.
- \* Adjustable Shelves, Open Frame Rack or Rack Strip.
- \* Double doors are lockable and is fitted with fully adjustable hinges.
- \* Front panel is removable and is fitted on keku clips for ease of access.
- \* Vent grills also fitted to the front panel.
- \* The cable ways are via 80mm cable grommet holes top and bottom.
- \* The unit has 4x feet/glides or you can specify various castors at extra cost.
- \* Quadra 10 Year guarantee in normal use.