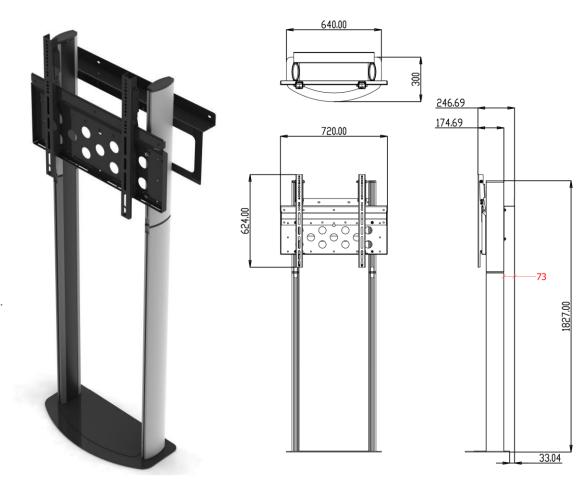

## PRODUCT CODE: QC5585FC

Stands designed for safety, stability and durability. PIQO QC5585FC Small screen floor to wall stand.

- \* Stand for 50" to 90" screens & displays.
- \* 1.8m max screen height (centre of screen mount).
- \* 100kg maximum weight limit.
- \* Satin grey over satin black powder coat.
- \* VESA 200/300/400/600x400/600/800x400.
- \* Screen can be mounted Landscape or Portrait.
- \* Universal up to 800mm x 600mm Landscape.
- \* Universal up to 600mm x 600mm Portrait.
- \* 50" 90" flat screens in Landscape (800x600).
- \* 55" 90" flat screens in Portrait (600x800).
- \* Tilts downwards up to 16 degree (screen size dependent).
- \* Screen adjustable to any height on the stand.
- \* Large back rail for increased fixing and stability.
- \* Base plate has fixing points for into the floor with cover.
- \* Twin extruded aluminum uprights for simple assembly & adjustment.
- \* Cable management through base and up through uprights.
- \* Polymer board inserts to conceal cables.
- \* Bracket arms are bolted to the frame for safety.
- \* Utilises QC0840XWPT XL tilting-portrait mount.
- \* Built up Dims 1827mm H x 842mm W x 300mm D.
- \* Bracket arms can also be padlocked for security.
- \* Boxed up 1225mm x 665mm x 155mm 37kg.
- \* Simple and quick assembly.
- \* High grade steel and aluminium parts.
- \* Manufactured in the UK.