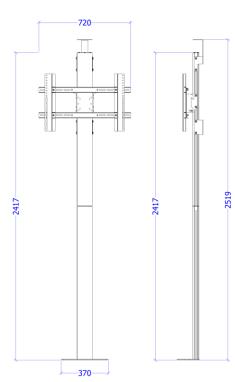

## PRODUCT CODE: QC3255FC

Stands designed for safety, stability and durability. PIQO QC3255FC Small screen floor to wall stand.

- \* Stand for 32" to 55" screens & displays.
- \* 2.3m max screen height (centre of screen mount).
- \* 35kg maximum weight limit.
- \* Satin grey over satin black powder coat.
- \* VESA 75/100/200/300/400/600x400/800x400.
- \* Screen can be mounted Landscape or Portrait.
- \* Universal up to 800mm x 400mm Landscape.
- \* Universal up to 400mm x 800mm Portrait.
- \* Column plate for fixing back to the wall (can be set at a height to suit).
- \* Base plate has fixing points for into the floor with cover.
- \* Screen can tilt 11 degree downwards, 5 degree upwards (screen size dependent).
- \* Screen adjustable to any height on the stand.
- \* Single extruded aluminum upright for simple assembly & adjustment.
- \* Cable management through base and up through upright.
- \* Polymer board inserts to conceal cables.
- \* Built up Dims 2415mm H x 720mm W x 175mm D (height to top of column).
- \* Boxed up 925mm x 620mm x 135mm 25kg.
- \* Simple and quick assembly.
- \* High grade steel and aluminium parts.
- \* Manufactured in the UK.

**Front Elevation** 

**Side Elevation** 