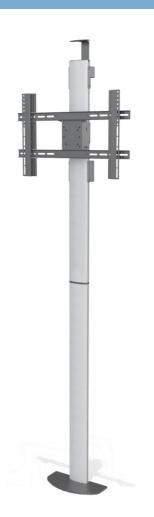

## PIQO SMALL SCREEN FLOOR TO WALL STAND

## PRODUCT CODE: QC3255FC

Stands designed for safety, stability and durability. PIQO QC3255FC Small screen floor to wall stand.

- \* Stand for 32" to 55" screens & displays.
- \* 2.3m max screen height (centre of screen mount).
- \* 35kg maximum weight limit.
- \* Satin grey over satin black powder coat.
- \* VESA 75/100/200/300/400/600x400/800x400.
- \* Screen can be mounted Landscape or Portrait.
- \* Universal up to 800mm x 400mm Landscape.
- \* Universal up to 400mm x 800mm Portrait.
- \* Column plate for fixing back to the wall (can be set at a height to suit).
- \* Base plate has fixing points for into the floor with cover.
- \* Screen can tilt 11 degree downwards, 5 degree upwards (screen size dependent).
- \* Screen adjustable to any height on the stand.
- \* Single extruded aluminum upright for simple assembly & adjustment.
- \* Cable management through base and up through upright.
- \* Polymer board inserts to conceal cables.
- \* Built up Dims 2415mm H x 720mm W x 175mm D (height to top of column).
- \* Boxed up 925mm x 620mm x 135mm 25kg.
- \* Simple and quick assembly.
- \* High grade steel and aluminium parts.
- \* Manufactured in the UK.