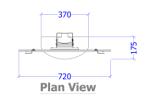

## PRODUCT CODE: QC3255FC

Stands designed for safety, stability and durability. PIQO QC3255FC Small screen floor to wall stand.

- \* Stand for 32" to 55" screens & displays.
- \* 2.3m max screen height (centre of screen mount).
- \* 35kg maximum weight limit.
- \* Satin grey over satin black powder coat.
- \* VESA 75/100/200/300/400/600x400/800x400.
- \* Screen can be mounted Landscape or Portrait.
- \* Universal up to 800mm x 400mm Landscape.
- \* Universal up to 400mm x 800mm Portrait.
- \* Column plate for fixing back to the wall (can be set at a height to suit).
- \* Base plate has fixing points for into the floor with cover.
- \* Screen can tilt 11 degree downwards, 5 degree upwards (screen size dependent).
- \* Screen adjustable to any height on the stand.
- \* Single extruded aluminum upright for simple assembly & adjustment.
- \* Cable management through base and up through upright.
- \* Polymer board inserts to conceal cables.
- \* Built up Dims 2415mm H x 720mm W x 175mm D (height to top of column).
- \* Boxed up 925mm x 620mm x 135mm 25kg.
- \* Simple and quick assembly.
- \* High grade steel and aluminium parts.
- \* Manufactured in the UK.