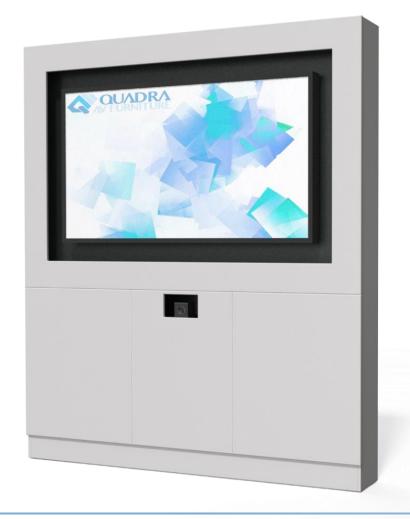

## PRODUCT CODE: AS BELOW

Single Screen Media Wall. Standard media wall to suit a single screen.

- \* Ventilating screen aperture.
- \* VC Camera aperture, in removable front panel section.
- \* 2x Single door cabinets.
- \* Wiring access and management throughout.
- \* Unit seated on plastic feet.
- \* Unit will need to be fixed back to a wall for stability.
- \* Quadra 10 Year guarantee against normal fair wear and tear.