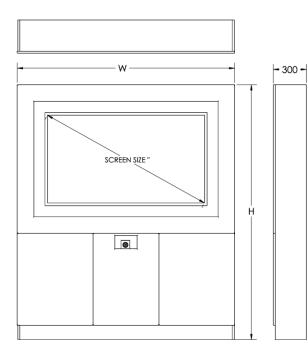

Product codes and sizes (in mm HxWxD):

CODESIZE55" = 55MEDIA/WALL - 2360x1800x30070" = 70MEDIA/WALL - 2360x2100x30085" = 85MEDIA/WALL - 2360x2400x30098" = 98MEDIA/WALL - 2700x2400x300

Quadra AV Furniture Unit C Glaisdale Road, Northminister Business Park, York, YO26 6QT