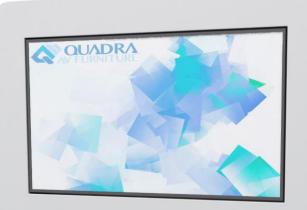

## MEDIA WALL – SCREEN SURROUND WITH BASE UNIT

## PRODUCT CODE: SCRNCAB

Quadra Aviance. With base unit. Custom design screen housings and fascia's. Available in landscape or portrait format.

- \* 200mm frame surround to required screen size.
- \* Surround & Unit size dependant on required screen.
- \* For demonstration rooms, boardrooms, training centres or point-of-sale.
- \* Available to suit any size of screen in both landscape or portrait.
- \* Speakers can be accommodated.
- \* Vinyl wrap to the fascia in any RAL colour.
- \* Various fascia colours, veneers or melamine finishes available for the base and rear frame.
- \* Your brand or company colours can be incorporated.
- \* Your logo can be added below the screen.
- \* Housing only screens and other AV hardware by your integrator.
- \* Quadra 10 year guarantee in normal use.