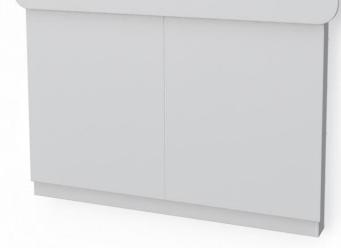

## MEDIA WALL – SCREEN SURROUND WITH BASE UNIT

## PRODUCT CODE: SCRNCAB

Quadra Aviance. With base unit. Custom design screen housings and fascia's. Available in landscape or portrait format.

- \* 200mm frame surround to required screen size.
- \* Surround & Unit size dependant on required screen.
- \* For demonstration rooms, boardrooms, training centres or point-of-sale.
- \* Available to suit any size of screen in both landscape or portrait.
- \* Speakers can be accommodated.
- \* Vinyl wrap to the fascia in any RAL colour.
- \* Various fascia colours, veneers or melamine finishes available for the base and rear frame.
- \* Your brand or company colours can be incorporated.
- \* Your logo can be added below the screen.
- \* Housing only screens and other AV hardware by your integrator.
- \* Quadra 10 year guarantee in normal use.