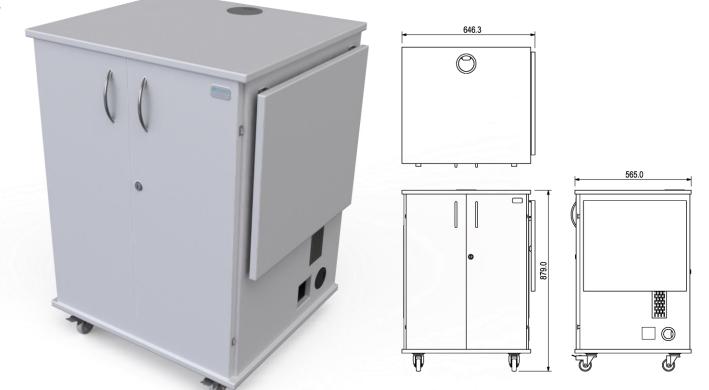

## PRODUCT CODES: MAGICMOB

Magic Mobile AV Cabinet. A practical shelf cabinet solution, that has magic?

- \* 3x internal fixed shelves.
- \* The doors are lockable and fitted with fully adjustable hinges.
- \* Removable rear panel for access.
- \* Includes ventilation grills.
- \* The cable ways are via 80mm cable grommet.
- \* RHS folding laptop shelf.
- \* Single dryline back box to RHS.
- \* 4x swivel carpet castors fitted, 2x locking.
- \* Quadra 10 Year guarantee in normal use