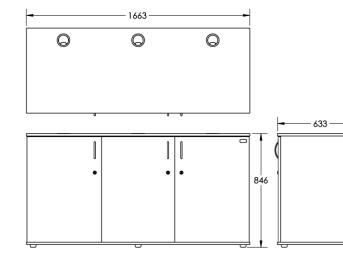

## CLASSIC TRIPLE CABINET

## PRODUCT CODES: 16TRI-RCAB

Classic Triple Cabinet.

Traditional cabinet can accommodate open frame rack or shelves, or both. Please specify Racks or shelves on order.

- \* Open frame rack options are 10u 12u 16u.
- \* 3 compartments for rack or shelves.
- \* The doors are lockable and fitted with fully adjustable hinges.
- \* Can accommodate a logo if required.
- \* Removable rear panel for access, includes ventilation grills.
- \* The cable ways are via 80mm cable grommet holes.
- \* 4x swivel carpet castors fitted.
- \* Delivered fully assembled.
- \* Quadra 10 Year guarantee in normal use.