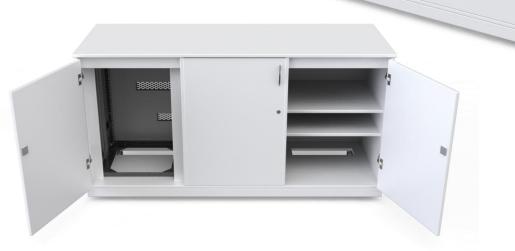

## CLASSIC TRIPLE CABINET

## PRODUCT CODES: 16TRI-RCAB

Classic Triple Cabinet.

Traditional cabinet can accommodate open frame rack or shelves, or both. Please specify Racks or shelves on order.

- \* Open frame rack options are 10u 12u 16u.
- \* 3 compartments for rack or shelves.
- \* The doors are lockable and fitted with fully adjustable hinges.
- \* Can accommodate a logo if required.
- \* Removable rear panel for access, includes ventilation grills.
- \* The cable ways are via 80mm cable grommet holes.
- \* 4x swivel carpet castors fitted.
- \* Delivered fully assembled.
- \* Quadra 10 Year guarantee in normal use.