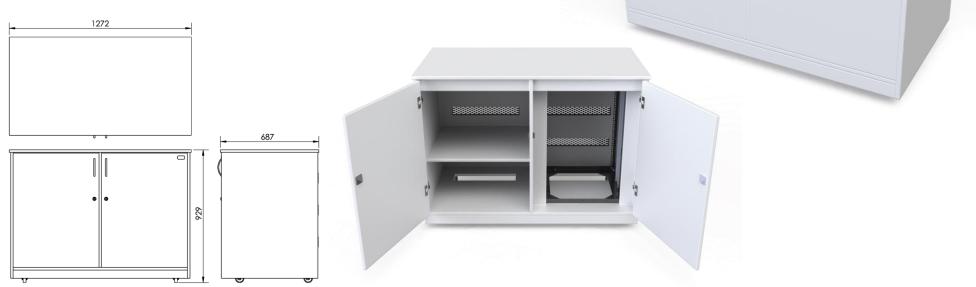

## CLASSIC DOUBLE CABINET

## PRODUCT CODES: 16UDWRCAB

Classic Double Cabinet.

Traditional cabinet can accommodate open frame rack or shelves, or both.

Please specify Racks or shelves on order.

- \* Open frame rack options are 10u 12u 16u
- \* 2 compartments for rack or shelves.
- \* The doors are lockable and fitted with fully adjustable hinges
- \* Can accommodate a logo if required
- \* Removable rear panel for access, includes ventilation grills.
- \* The cable ways are via 80mm cable grommet holes.
- \* 4x swivel carpet castors fitted
- \* Delivered fully assembled
- \* Quadra 10 Year guarantee in normal use.