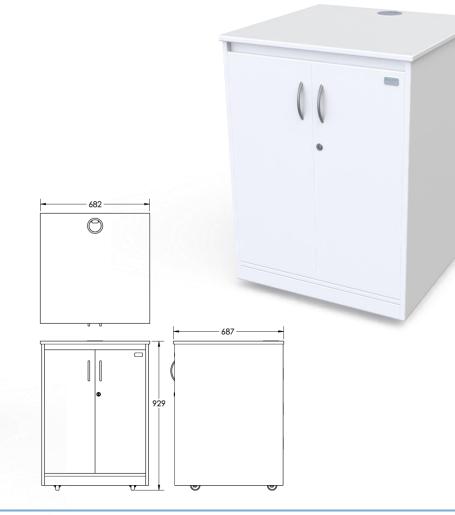

## Classic Single Cabinet.

Traditional Single cabinet can accommodate open frame rack or shelves.

Shelves = Open Frame Rack - SCAB01 10u = 10URCAB 12u = 12URCAB 16u = 16URCAB

- \* Open frame rack or adjustable shelf options.
- \* The doors are lockable and fitted with fully adjustable hinges.
- \* Can accommodate your logo if required .
- \* Removable rear panel for access, includes ventilation grills.
- \* The cable ways are via 80mm cable grommets.
- \* 4x swivel carpet castors fitted.
- \* Delivered fully assembled.
- \* Quadra 10 Year guarantee in normal use.