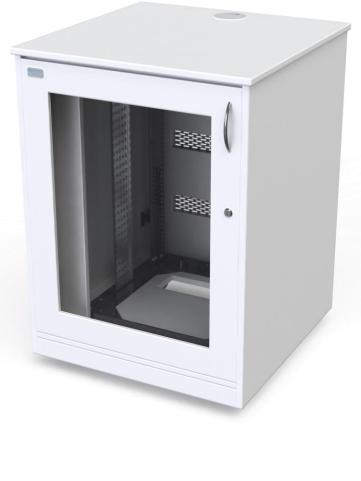

## CLASSIC CABINET WITH PERSPEX DOOR

## PRODUCT CODES: 16URCAB01PERS

Classic Single Cabinet with Perspex door..

Traditional Single cabinet can accommodate open frame rack or shelves with Perspex door..

- \* Open frame rack or adjustable shelf options.
- \* Perspex window in door.
- \* The doors are lockable and fitted with fully adjustable hinges
- \* Can accommodate your logo if required
- \* Removable rear panel for access, includes ventilation grills.
- \* The cable ways are via 80mm cable grommets
- \* 4x swivel carpet castors fitted
- \* Delivered fully assembled
- \* Quadra 10 Year guarantee in normal use.