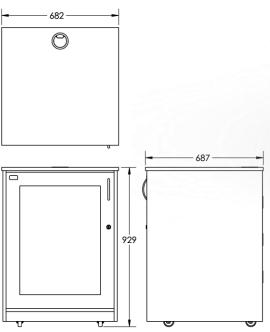

## CLASSIC CABINET WITH PERSPEX DOOR

## PRODUCT CODES: 16URCAB01PERS

Classic Single Cabinet with Perspex door..

Traditional Single cabinet can accommodate open frame rack or shelves with Perspex door..

- \* Open frame rack or adjustable shelf options.
- \* Perspex window in door.
- \* The doors are lockable and fitted with fully adjustable hinges
- \* Can accommodate your logo if required
- \* Removable rear panel for access, includes ventilation grills.
- \* The cable ways are via 80mm cable grommets
- \* 4x swivel carpet castors fitted
- \* Delivered fully assembled
- \* Quadra 10 Year guarantee in normal use.